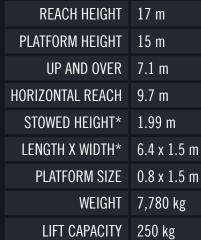

## All electric articulated boom

**OUTDOOR RATED** Wind rated for outdoor use

**NON MARKING TYRES** Prevents marking to finished floors

IPAF 3b **Requires IPAF category 3b** 

\*Length and width shown are when stowed.

The all-electric HR17E will lift 2 men and their tools to working heights of 17m with zero tail-swing allowing it to reach those awkward jobs where space is limited. The efficient power system allows the batteries to work for longer (upto 4 days SDC on a single charge), so more tasks can be completed and running costs reduced.