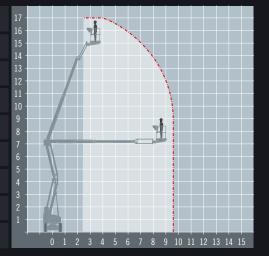

The all-electric HR17E will lift 2 men and their tools to working heights of 17m with zero tail-swing allowing it to reach those awkward jobs where space is limited. The efficient power system allows the batteries to work for longer (upto 4 days SDC on a single charge), so more tasks can be completed and running costs reduced.